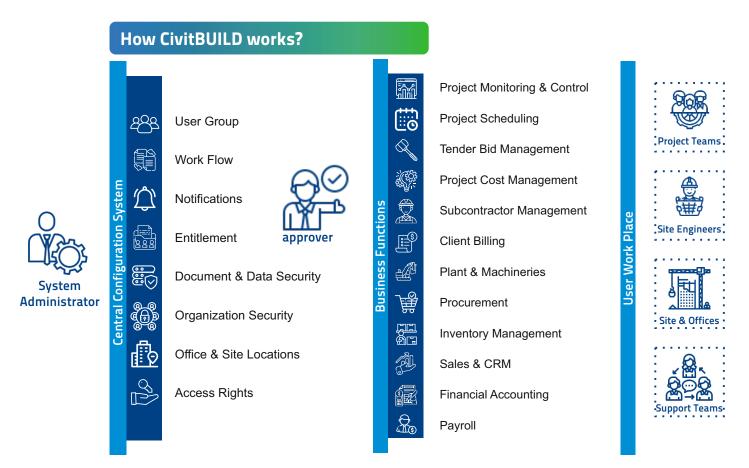

# Industry-focussed enterprise solution that manages entire construction processes

CivitBUILD is an end-to-end enterprise solution exclusively created for the construction industry. The solution can seamlessly digitalize your organization's functions and optimize all the workflows, giving you complete control&visibility overyour business.

Our cloud-based solution works anywhere anytime, connects your multiple project locations and provides dynamic reports & dashboards on a real-time basis. This helps enterprises avoid cost and time overruns by taking well-informed & timely strategic decisions during various stages of the project.